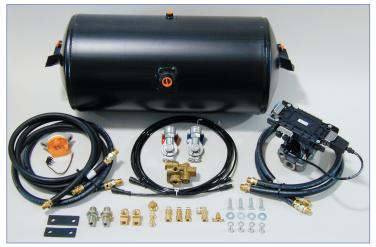

## TA-7000 & TA-8000 SERIES ABS AIR BRAKE ACTUATING SYSTEM

Each Anti-Lock Braking System contains an Electronic Control Unit (ECU) relay valve that monitors the movement of each sensored wheel. The relay valve modulates the air pressure on the trailer brakes. A fully sensored 2 module system gives side-to-side braking action on all wheels.

## Features

- Bundled harness design
- Reduced tire flatspotting
- Keyed snap-together connectors
- Reduced trailer swing
- Universal design, works with any tractor
- Reduced downtime
- Reduced maintenance costs