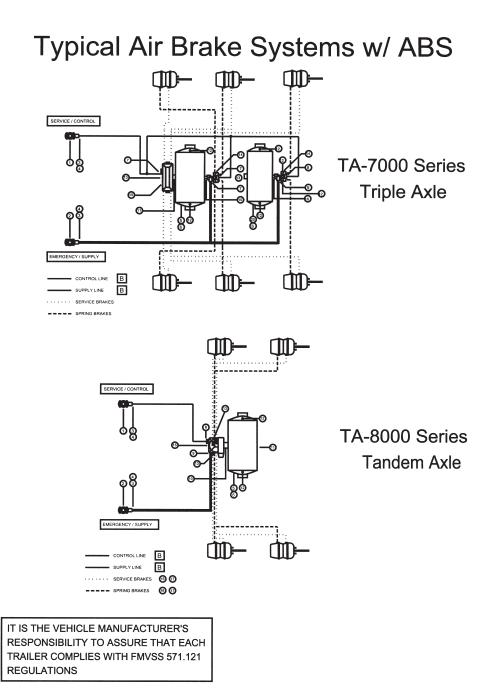

## TA-7000 & TA-8000 SERIES ABS AIR BRAKE ACTUATING SYSTEM

Each Anti-Lock Braking System contains an Electronic Control Unit (ECU) relay valve that monitors the movement of each sensored wheel. The relay valve modulates the air pressure on the trailer brakes. A fully sensored 2 module system gives side-to-side braking action on all wheels.

## **TA-8000**

| KIT NUMBER         | No. of Axles | No. of Sensors | No. ABS<br>Relay Valves | No. ABS<br>Axles | Side-to-Side<br>Braking Action | Notes | Remarks |
|--------------------|--------------|----------------|-------------------------|------------------|--------------------------------|-------|---------|
| TA-7121<br>TA-8121 | 1            | 2              | 1                       | 1                | No                             | 2S/1M | [A]     |
| TA-7221<br>TA-8221 | 2            | 2              | 1                       | 1                | No                             | 2S/1M | [A]     |
| TA-7242<br>TA-8242 | 2            | 4              | 2                       | 2                | Yes                            | 4S/2M | -       |
| TA-7321<br>TA-8321 | 3            | 2              | 1                       | 1                | No                             | 2S/1M | [A]     |
| TA-7342<br>TA-8342 | 3            | 4              | 2                       | 2                | Yes                            | 4S/2M | -       |

Remarks [A]: Minimum Legal ABS Requirement, Effective March 1, 1998 for U.S. and Canada.

4335 Meghan Beeler Ct. - South Bend, IN 46628 Phone: (574) 277-2306 - Fax: (574) 277-3785 www.bludotinc.com

4335 Meghan Beeler Ct. - South Bend, IN 46628 Phone: (574) 277-2306 - Fax: (574) 277-3785 www.bludotinc.com