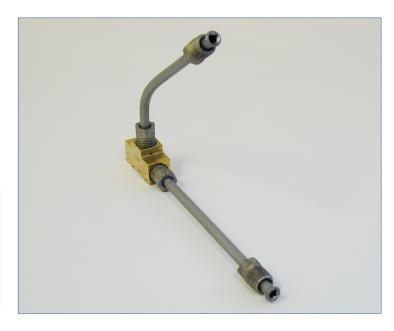

## **TANDEM AXLE**

**TANDEM TORSION AXLE** 

TANDEM TORSION AXLE

BLUDOT hydraulic brake lines are manufactured using double wall brazed low carbon steel tubing in accordance with SAE J527. The inverted flare tube nuts conform to SAE J512 and the flares are fabricated per SAE J533b.