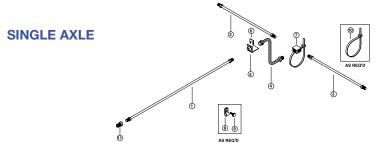

o be used on trailers using either surge brake actuators or power brake actuators, air/hydraulic or electric/hydraulic).

We can custom design a brake line kit to your specifications. Please inquire.

## **Features**

- All kits are supplied complete with hydraulic brake lines, brake hoses, hydraulic fittings and mounting hardware
- Manufactured using double wall brazed low carbon steel tubing in accordance with SAE J527. Galfan coated for corrosion resistance.
- Inverted flare tube nuts conform to SAE J512 and the flares are fabricated per SAE J533b
- All brake fluid carrying components meet the applicable SAE standard
- Drum or disk brake setup
- Leaf spring or torsion suspension
- Customized to your trailer design



## **SINGLE AXLE**



## **TANDEM AXLE**



**TANDEM TORSION AXLE** 







TANDEM TORSION AXLE















BLUDOT hydraulic brake lines are manufactured using double wall brazed low carbon steel tubing in accordance with SAE J527. The inverted flare tube nuts conform to SAE J512 and the flares are fabricated per SAE J533b.

The standard OD finish for our hydraulic brake line assemblies is Aluminum Galfan (AG). This finish provides extended corrosion and abrasion resistance by combining a hot dip coat of the alloy Galfan with an aluminum rich epoxy top coat. Copper-Nickel and Stainless Steel also available for increased corrosion resistance.

The following table provides a guide in selecting the O.D., finish and lengths that can be supplied for a specific application.

| O.D. X WALL<br>THICKNESS | FINISH          | LENGTH   |
|--------------------------|-