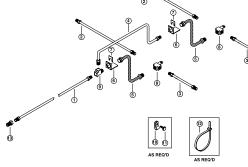

## **SINGLE AXLE**

## **TANDEM AXLE**

**TANDEM TORSION AXLE** 

TANDEM TORSION AXLE

BLUDOT hydraulic brake lines are manufactured using double wall brazed low carbon steel tubing in accordance with SAE J527. The inverted flare tube nuts conform to SAE J512 and the flares are fabricated per SAE J533b.