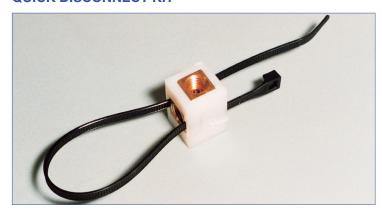

table provides a guide in selecting the O.D., finish and lengths that can be supplied for a specific application.

| O.D. X WALL<br>THICKNESS | FINISH          | LENGTH   |
|--------------------------|-----------------|----------|
| 3/16" x .028             | Aluminum/Galfan | 4" - 40' |
| 3/16" x .028             | Copper/Nickel   | 4" - 40' |
| 3/16" x .028             | Stainless Steel | 4" - 24' |
| 1/4" x .028              | Aluminum/Galfan | 4" - 24' |

| SYMBOL | TUBING TYPE            | CORROSION<br>RESISTANCE |
|--------|------------------------|-------------------------|
| AG     | Aluminum/Galfan Coated | Excellent               |
| CUNI   | Copper/Nickel          | Better                  |
| SS     | Stainless Steel        | Best                    |



QUICK DISCONNECT KIT



**#8032 AXLE TEE W/STRAP**