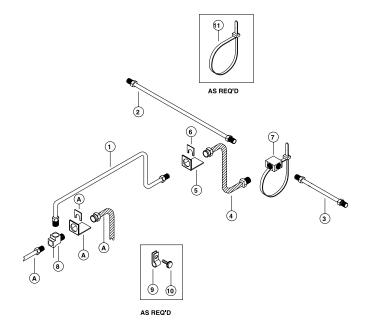

rge brake actuators or power brake actuators, air/hydraulic or electric/hydraulic).

We can custom design a brake line kit to your specifications. Please inquire.

## **Features**

- All kits are supplied complete with hydraulic brake lines, brake hoses, hydraulic fittings and mounting hardware
- Manufactured using double wall brazed low carbon steel tubing in accordance with SAE J527. Galfan coated for corrosion resistance.
- Inverted flare tube nuts conform to SAE J512 and the flares are fabricated per SAE J533b
- All brake fluid carrying components meet the applicable SAE standard
- Drum or disk brake setup
- Leaf spring or torsion suspension
- Customized to your trailer design



## **SINGLE AXLE**



## **TANDEM AXLE**



**TANDEM TORSION AXLE** 







TANDEM TORSION AXLE















BLUDOT hydraulic brake lines are manufactured using double wall brazed low carbon steel tubing in accordance with SAE J527. The inverted flare tube nuts conform to SAE J512 and the flares are fabricated per SAE J533b.

The standard OD finish for our hydraulic brake line assemblies is Aluminum Galfan (AG). This finish provides extended corrosion and abrasion resistance by combining a hot dip coat of the alloy Galfan with an aluminum rich epoxy top coat. Copper-Nickel and Stainless Steel also available for increased corrosion resistance.

The following table provides a guide in selecting the O.D., finish and lengths that can be supplied for a specific application.

| O.D. X WALL<br>THICKNESS | FINISH          | LENGTH   |
|--------------------------|-----------------|----------|
| 3/16"