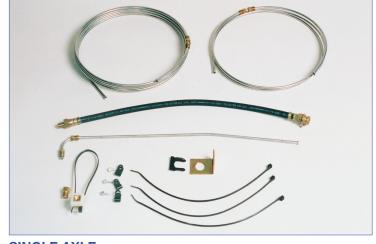

The standard hydraulic brake line kits listed below are designed to be used on trailers using either surge brake actuators or power brake actuators, air/hydraulic or electric/hydraulic).

We can custom design a brake line kit to your specifications. Please inquire.

## **Features**

- All kits are supplied complete with hydraulic brake lines, brake hoses, hydraulic fittings and mounting hardware
- Manufactured using double wall brazed low carbon steel tubing in accordance with SAE J527. Galfan coated for corrosion resistance.
- Inverted flare tube nuts conform to SAE J512 and the flares are fabricated per SAE J533b
- All brake fluid carrying components meet the applicable SAE standard
- Drum or disk brake setup
- Leaf spring or torsion suspension
- Customized to your trailer design



## **SINGLE AXLE**



## **TANDEM AXLE**



**TANDEM TORSION AXLE** 







TANDEM TORSION AXLE















BLUDOT hydraulic brake lines are manufactured using double wall brazed low carbon steel tubing in accordance with SAE J527. The inverted flare tube nuts conform to SAE J512 and the flares are fabricated per SAE J533b.

The standard OD finish for our hydraulic brake line assemblies is Aluminum Galfan (AG). This finish provides extended corrosion and abrasion resistance by combining a hot dip coat of the alloy Galfan with an aluminum rich epoxy top coat. Copper-Nickel and Stainless Steel also available for increased corrosion resistance.

The following table provides a guide in selecting the O.D., finish and lengths that can be supplied for a specific application.

| O.D. X WALL<b