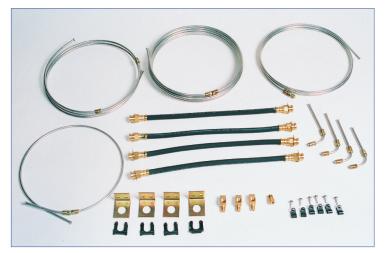

## **TANDEM AXLE**

**TANDEM TORSION AXLE** 

TANDEM TORSION AXLE

BLUDOT hydraulic brake lines are manufactured using double wall brazed low carbon steel tubing in accordance with SAE J527. The inverted flare tube nuts conform to SAE J512 and the flares are fabricated per SAE J533b.