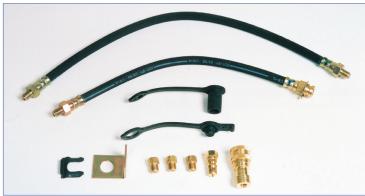

## **SINGLE AXLE**

## **Features**

- All kits are supplied complete with hydraulic brake lines, brake hoses, hydraulic fittings and mounting hardware
- Manufactured using double wall brazed low carbon steel tubing in accordance with SAE J527. Galfan coated for corrosion resistance.
- Inverted flare tube nuts conform to SAE J512 and the flares are fabricated per SAE J533b
- All brake fluid carrying components meet the applicable SAE standard
- Drum or disk brake setup
- Leaf spring or torsion suspension
- Customized to your trailer design