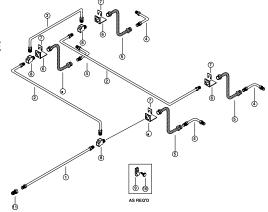

## **TANDEM AXLE**

**TANDEM TORSION AXLE** 

TANDEM TORSION AXLE

BLUDOT hydraulic brake lines are manufactured using double wall brazed low carbon steel tubing in accordance with SAE J527. The inverted flare tube nuts conform to SAE J512 and the flares are fabricated per SAE J533b.