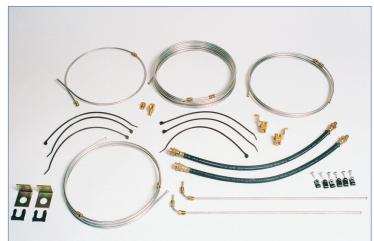

## **TANDEM AXLE**

**TANDEM TORSION AXLE** 

TANDEM TORSION AXLE

BLUDOT hydraulic brake lines are manufactured using double wall brazed low carbon steel tubing in accordance with SAE J527. The inverted flare tube nuts conform to SAE J512 and the flares are fabricated per SAE J533b.