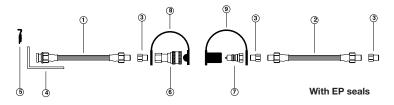

## **Features**

- All kits are supplied complete with hydraulic brake lines, brake hoses, hydraulic fittings and mounting hardware
- Manufactured using double wall brazed low carbon steel tubing in accordance with SAE J527. Galfan coated for corrosion resistance.
- Inverted flare tube nuts conform to SAE J512 and the flares are fabricated per SAE J533b
- All brake fluid carrying components meet the applicable SAE standard
- Drum or disk brake setup
- Leaf spring or torsion suspension
- Customized to your trailer design

The standard OD finish for our hydraulic brake line assemblies is Aluminum Galfan (AG). This finish provides extended corrosion and abrasion resistance by combining a hot dip coat of the alloy Galfan with an aluminum rich epoxy top coat. Copper-Nickel and Stainless Steel also available for increased corrosion resistance.